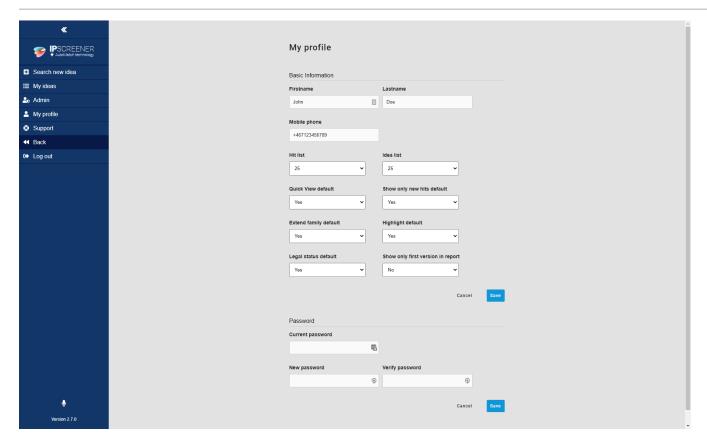

## My Profile

Here you can change everything related to your user profile.

#### Required fields are:

- First and last name.
- Mobile phone.

### Default settings for result page.

Hit list – Filtes how many hits you will see in the result view , e.g. 10, 25, 50.

Idea list - Filtes cases you will see in My ideas per page, e.g. 10, 25, 50.

Quick view default - A more compact view of results.

Show only new hits default – Returns new search results only.

Extended family - Show extended family members in results.

Highlight default - Activate highlight tool.

Show only first version in report - Used to only export first version.

#### Permium features:

Legal Status default - Shows if a patent is Alive/Dead.