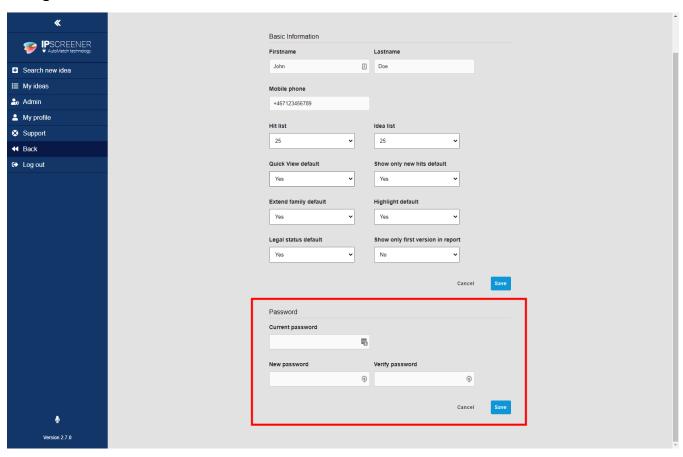

### **Change Password**

- 1. Type in your current password.
- 2. Type in your new password.
  - a. Remember to create a secure password with at least on capital letter and at least one number.
- 3. Type in your new password again in verify password, they need to match.
- 4. Click save to save changes.