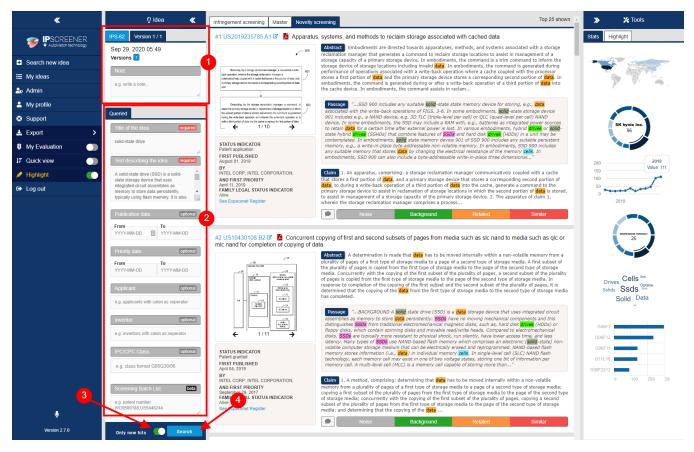

## **Reference and Version tab**

- 1. Here you can switch between different versions of your idea and add general notes about the project.
- 2. This data is imported from when you created your idea.
- a. You can add, remove or make changes here, to take effect you need to run a new version.
- 3. "Show only new hits" -toggle is used to filter out result you have already seen.
  - a. Useful when you have added, removed or changed anything inside "Queried Tab".
    - b. If left toggled OFF you might not get any new hits on a new version.
  - c. If left toggled ON it filters out hits from previous versions.
- 4. Click "Search" when you want to do a new iteration.